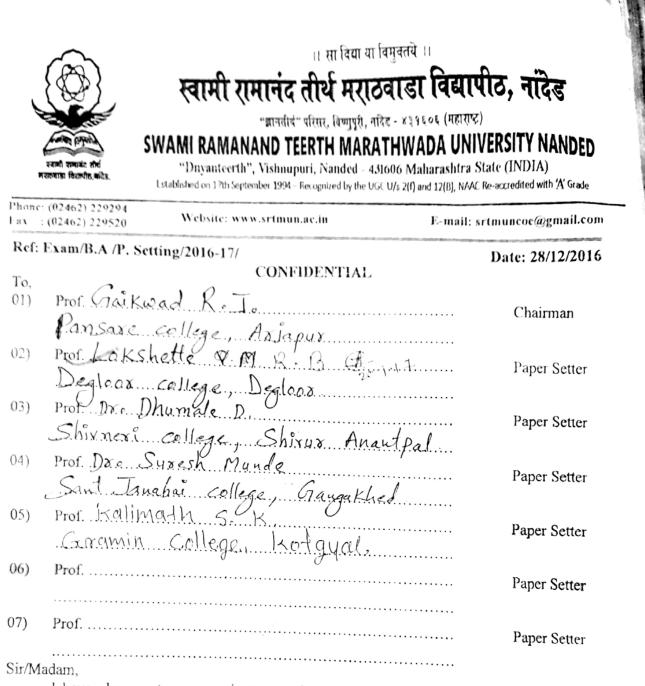

INSTRUCTIONS:1)The meetin2)Paper Sette The meeting will continue for Two days.

3)

|      | स्वामी रामानंद तीर्घ "Dnyanteerth", Vishnup<br>मराठवाडा वियापीठ, सांदेड.<br>Established on 17th September 1994 - f | LIGHT MAIGHTFIVVADA UN<br>11 i, Nanded - 431606 Maharashtra<br>Recognized by the UGC U/s 2(f) and 12(B), NA | 명)<br>IIVERSITY-NANDED<br>A State (INDIA)<br>AC Re-accredited with & Grade |
|------|--------------------------------------------------------------------------------------------------------------------|-------------------------------------------------------------------------------------------------------------|----------------------------------------------------------------------------|
|      | e: (02462) 229294<br>: (02462) 229520 Website: www.srtmun.                                                         | ac.in E-mail:                                                                                               | srtmuncoe@gmail.com                                                        |
| Ref: | Exam/B.A /P. Setting/2016-17/                                                                                      | And the read such a shore                                                                                   | Date: 5/08/2016                                                            |
| To,  |                                                                                                                    | DENTIAL                                                                                                     |                                                                            |
| 01)  | Prop. D.S.o. Tiparse A.P.                                                                                          | ale en des parts i                                                                                          | Chairman                                                                   |
|      | Degloor college, Degloo                                                                                            | <b>ү</b>                                                                                                    |                                                                            |
| 00)  | Prof. Dro Kamble RoRo                                                                                              |                                                                                                             |                                                                            |
| 02)  |                                                                                                                    | 0 11 0                                                                                                      | Paper Setter                                                               |
|      | Sharda Mahavidyalaya                                                                                               | , l'arbhaue                                                                                                 | (上)计 <b>公</b> 国 3                                                          |
| 03)  | Prof. Dro Patel Nilkanthra                                                                                         | 0. H.                                                                                                       | Paper Setter                                                               |
|      | Pratibha Ni Ketau Colleg                                                                                           | . Nauded                                                                                                    |                                                                            |
| )4)  | Prof. Doo Shewale A.T.                                                                                             |                                                                                                             |                                                                            |
| JH)  |                                                                                                                    | , i A                                                                                                       | Paper Setter                                                               |
|      | Mahatma Basweshwar                                                                                                 | college, Latur                                                                                              |                                                                            |
| )5)  | Prof. Dro Childre Bovo                                                                                             | 1. 15 . 1. 19 (mar - 120)                                                                                   | Paper Setter                                                               |
|      | Mahatma Phule colley                                                                                               | e Mukhod                                                                                                    |                                                                            |
| 6)   | Prof. Dro Mane D. D.                                                                                               | ······································                                                                      | _                                                                          |
| ,0)  |                                                                                                                    |                                                                                                             | Paper Setter                                                               |
|      | Shivaji Mahavidyalaya                                                                                              | J. Kenapus                                                                                                  |                                                                            |
|      |                                                                                                                    |                                                                                                             |                                                                            |
| 07)  | Prof. Dro. Babhegaonkas<br>Shri. Yoganavel Surue Ar                                                                | K.S.                                                                                                        | Paper Setter                                                               |

The meeting of paper setting is fixed on 25/08/2016 at 11.00 a.m. at University Campus (Examination Section, Second floor).

Syllabus of the Subjects are available on Website of this University <u>www.srtmun.ac.in</u> kindly bring the syllabus with you at the time of Meeting.

Please make it convenient to attend the meeting, at the time & place. Thanking you.

Note : Please bring your Bank IFSC Code & Account Number to enter on Remuneration Bill.

hfully, **Controller of Examinations** 

- 1) The meeting will continue for Two days.
- 2) Paper Setters are expected to come for Paper setting with complete preparation.
- 3) It is Compulsory for Paper Setter to give 03 (Three) Paper Sets.
- 4) The Chairman should bring his/her own Seal.
- 5) Photocopy of appointment order must be attached with all Bills.
   6) Paper setting work is binding 11/S 32(5)(a) of University 4 of 1000
- Paper setting work is binding U/S 32(5)(g) of University Act 1994.
   If any near blood milities
- 7) If any near blood relation of the Chairman/Member is examince for the concerned subject, this appointment will be treated as cancelled. Concerned are requested to inform accordingly. Paper Setter's Serial NU - 8 TO13 on Next Page. (Pl. See)